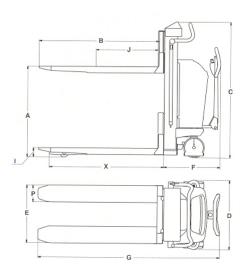

#### **Machine details SHH-TE**

2 in 1 Stacklift and palette truck lift in one unit

Manuel movable with full load

Very economic and save due to additional handles

Electrohydraulic automatic lifting/lowering Eliminating operator fatigue, ensuring continuous work at optimal working height

Integrated battery and charger unit long life, almost maintenance-free

Quick palette change due to high lowering speed

Automatic safety cut-off

**Integrated power socket** for direct connection to AC

Break

#### Options:

Different types

fork-lengths from 600 to 1520 mm, lifting heights from 920 up to 3300 mm

| EUROCUTTER <sup>®</sup><br>SHH-TE                 |        | -1150 | -800 |
|---------------------------------------------------|--------|-------|------|
| Tragkraft                                         | kg     | 1000  | 1000 |
| Lifting capacity                                  | lbs    | 2200  | 2200 |
| Gabellänge                                        | mm     | 1150  | 800  |
| Forklength                                        | inches | 45    | 31 ½ |
| Gabelbreite                                       | mm     | 560   | 560  |
| Forkwidth                                         | inches | 22    | 22   |
| Maximale Hubhöhe                                  | mm     | 920   | 920  |
| Max. lifting height                               | inches | 36    | 36   |
| Hebezeit, beladen<br>Lifting time with load       | sec.   | 12    | 12   |
| Hebezeit, unbeladen<br>Lifting time without load  | sec.   | 7     | 7    |
| Senkzeit, beladen<br>Lowering time with load      | sec.   | 9     | 9    |
| Senkzeit, unbeladen<br>Lowering time without load | sec.   | 11    | 11   |
| Gewicht mit Batterie                              | kg     | 222   | 202  |
| Weight with battery                               | lbs    | 489   | 447  |