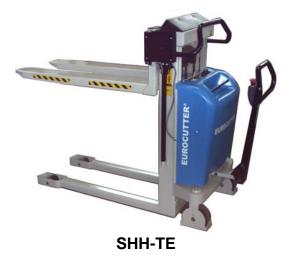

### PALETT TRUCK LIFT SHH-TE

Increase productivity through networking of working processes

EUROCUTTER<sup>®</sup> Cutting Systems do not only make work easier, but also increase productivity.

#### **Machine details SHH-TE**

2 in 1 Stacklift and palette truck lift in one unit

Manuel movable with full load

Very economic and save due to additional handles

Electrohydraulic automatic lifting/lowering Eliminating operator fatigue, ensuring continuous work at optimal working height

Integrated battery and charger unit long life, almost maintenance-free

Quick palette change due to high lowering speed

Automatic safety cut-off

**Integrated power socket** for direct connection to AC

Break

#### Options:

Different types

fork-lengths from 600 to 1520 mm, lifting heights from 920 up to 3300 mm

| EUROCUTTER <sup>®</sup><br>SHH-TE                 |        | -1150 | -800 |
|---------------------------------------------------|--------|-------|------|
| Tragkraft                                         | kg     | 1000  | 1000 |
| Lifting capacity                                  | lbs    | 2200  | 2200 |
| Gabellänge                                        | mm     | 1150  | 800  |
| Forklength                                        | inches | 45    | 31 ½ |
| Gabelbreite                                       | mm     | 560   | 560  |
| Forkwidth                                         | inches | 22    | 22   |
| Maximale Hubhöhe                                  | mm     | 920   | 920  |
| Max. lifting height                               | inches | 36    | 36   |
| Hebezeit, beladen<br>Lifting time with load       | sec.   | 12    | 12   |
| Hebezeit, unbeladen<br>Lifting time without load  | sec.   | 7     | 7    |
| Senkzeit, beladen<br>Lowering time with load      | sec.   | 9     | 9    |
| Senkzeit, unbeladen<br>Lowering time without load | sec.   | 11    | 11   |
| Gewicht mit Batterie                              | kg     | 222   | 202  |
| Weight with battery                               | lbs    | 489   | 447  |